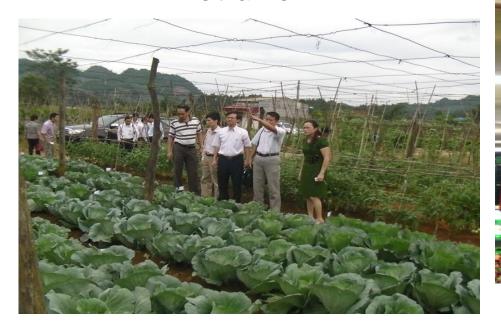

## Approach and/or method used

- Organizing farmers' groups,
- Identifying key constraints (safe vegetable certification varieties; better crop management practices to ensure supply of quality produce; having people on the ground managing supply to the market (initial stage)
- Developing a marketing strategy (consumer surveys; identify what people associate with Moc Chau and focus on that with logos and branding
- Visits by farmers to retailers in Hanoi, and by retailers to Moc Chau, to get communication lines open
- Regional meeting in MC to engender local support for the idea and to help with sustainability once the project ends

#### METRO vegetable arrangement

Retailers visit production area

Regional workshop and local government visit farms

Varietal tests

METRO vegetable prices