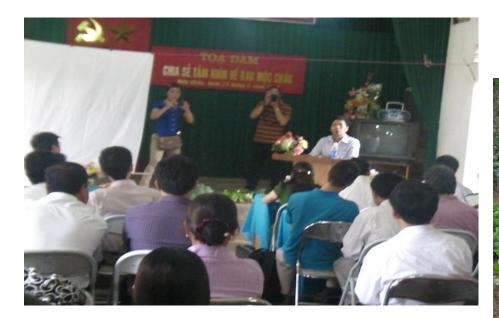

## Approach and/or method used

- Organizing farmers' groups,
- Identifying key constraints (safe vegetable certification varieties; better crop management practices to ensure supply of quality produce; having people on the ground managing supply to the market (initial stage)
- Developing a marketing strategy (consumer surveys; identify what people associate with Moc Chau and focus on that with logos and branding
- Visits by farmers to retailers in Hanoi, and by retailers to Moc Chau, to get communication lines open
- Regional meeting in MC to engender local support for the idea and to help with sustainability once the project ends